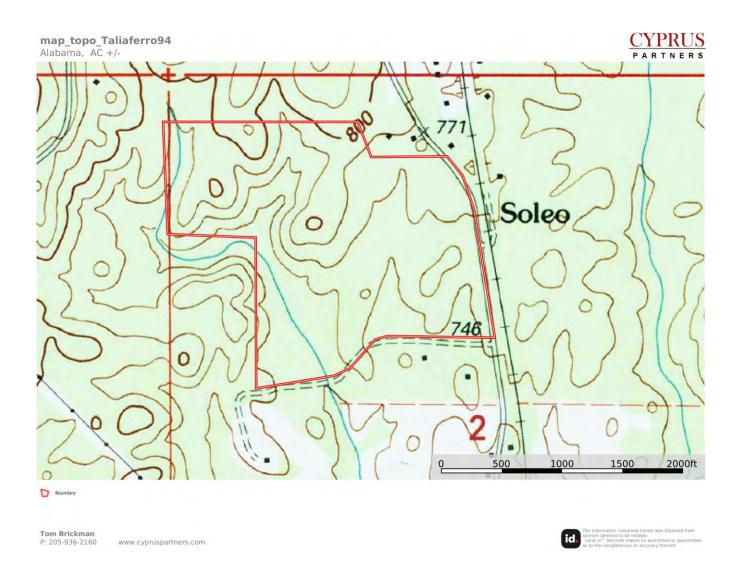

o Rd 85) and go 1.3 miles. Turn slightly left at the fork onto Co Rd 81 (if you cross the railroad track you missed the turn) and go 0.8 miles to an un-named dirt road on the left. This is the southeast corner of the property. There is a Cyprus Partners sign on a telephone pole on the left. From here, the property runs continuously up the paved road on the left for the next 1,500 feet. Or, if you take a left onto the un-named dirt road, it runs continuously on the right for the next 2,000 feet. There are no locked gates, so you are welcome to look on your own. Print out the brochure from the web site and take it with you for the maps and aerial photos. Or, call the agent, Tom Brickman, 205-936-2160 for more information.

## **Location Map**



# Topographic Map (20-foot contour interval)



# **Aerial Photo**



# Google Earth Image – 1999