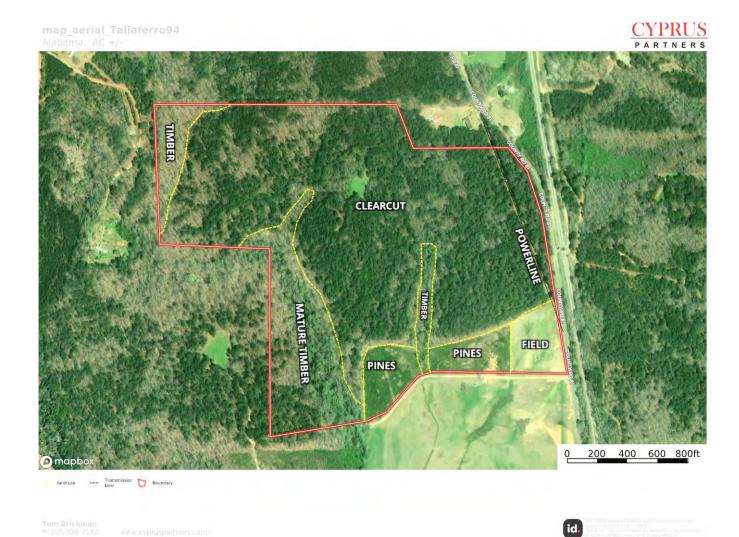

# **Aerial Photo**

### **SEE PHOTOS**

www.cypruspartners.com

Reference # 542

More info at 205-936-2160 Agent: Tom Brickman Land For Sale 94 acres \$257,537

- A great location with rolling topography very suitable for several rural home sites.
- Located in northeast Coosa County about 3 miles from U S Hwy 280 at Kellyton. It is about 10 minutes from Alexander City and about 72 minutes from Birmingham (at Hwy 280 & I-459) to the property.
- The property fronts for about 1,500 feet on paved county road 81 and about 2,000 feet on an unnamed dirt public road.
- There is power on the property. City water is about 200 feet north of the northeast corner on Co Rd 81.
- About 60 acres of the property has been clearcut. There are also about 25 acres of mature timber (including a grove of 6 or 8 monstrous yellow poplar that are 30" to 35" in diameter), about 6 acres of young pine, and a 3-acre field.
- No gates you are welcome to look on your own. Please contact the listing agent, Tom Brickman, 205-936-2160, to schedule a visit to the property or to get more info.