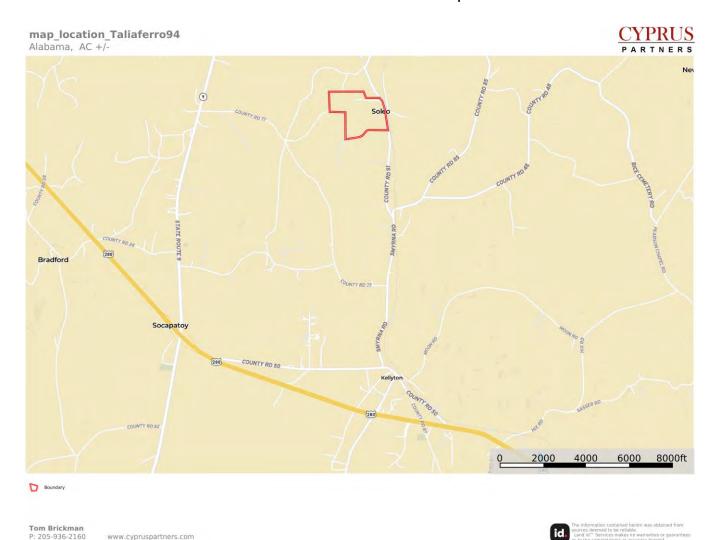

## **Location Map**

### **SEE PHOTOS**

www.cypruspartners.com

Reference # 542

More info at 205-936-2160 Agent: Tom Brickman Land For Sale 94 acres \$257,537

- A great location with rolling topography very suitable for several rural home sites.
- Located in northeast Coosa County about 3 miles from U S Hwy 280 at Kellyton. It is about 10 minutes from Alexander City and about 72 minutes from Birmingham (at Hwy 280 & I-459) to the property.
- The property fronts for about 1,500 feet on paved county road 81 and about 2,000 feet on an unnamed dirt public road.
- There is power on the property. City water is about 200 feet north of the northeast corner on Co Rd 81.
- About 60 acres of the property has been clearcut. There are also about 25 acres of mature timber (including a grove of 6 or 8 monstrous yellow poplar that are 30" to 35" in diameter), about 6 acres of young pine, and a 3-acre field.
- No gates you are welcome to look on your own. Please contact the listing agent, Tom Brickman, 205-936-2160, to schedule a visit to the property or to get more info.