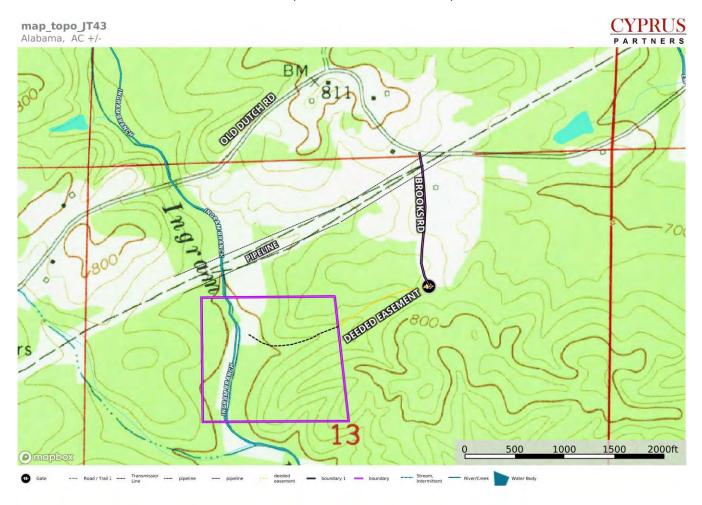

# Topographic Map ( 20-foot contour interval)

Tom Brickman P: 205-936-2160 www.cypruspartners.com

The information contained herein was obtained from sources deemed to be reliable. and id<sup>12</sup> Services makes no warranties or guarantees as to the completeness or accuracy thereof.

# Land For Sale <u>43 acres</u> \$124,700

**Exclusive Agent For Owner** 

PARTNFR

- Located in north-central Tallapoosa County, Alabama near New Site.
- The property is about 30 minutes from Alexander City at U S Hwy 280, and about 55 minutes from Auburn.
- This is a beautiful piece of land! It is best suited for hunting, outdoor recreation and timber growing. It is not suitable for building on due to lack of utilities.
- The property has no access to public water (the nearest water is 3,600 feet away on Old Dutch Road, and can't be brought down Brooks Rd due to pipe line restrictions). Power is about 1,000 feet away near the end of Brooks Rd.
- Access to the property is on a 30-foot wide deeded easement that runs on an existing woods road from the end of Brooks Rd about 800 feet to the east line of the property.
- The property has substantial timber value with beautiful mature stands of hill hardwood, creek hardwood, and big, mature pine stands on several ridges.
- Ingram Branch, a blue-line creek, crosses the property for about ¼ mile (see the video).
- The gate at the end of Brooks Rd is locked. You can walk from there, or, you can contact the listing agent, Tom Brickman, 205-936-2160, to arrange to get the gate open, to schedule a showing by the agent, or to get more info.

### **Driving Instructions**

From the intersection of U S Hwy 280 and Lee Street in Alexnder City (about 30 minutes to the property) Head east on Lee Street toward downtown Alexander City for 3.2 miles to the "circle" in front of the Tallapoosa County courthouse. Go around the circle and exit onto AL Hwy 22 east and go 12.0 miles. Take a left onto AL Hwy 49 and go 0.2 miles. Take a right onto Simpson Rd and go 3.3 miles. Take a right on Old Dutch Rd and go 1.3 miles. Take a right on Brooks Rd and go 0.2 miles to the end of Brooks Rd at a locked gate. There is a Cyprus Partners sign on a big pine tree. Note that where you turn off Old Dutch Rd changes from paved to unpaved, right where the pipeline crosses. From the gate at the end of Brooks Rd. you can walk to the property (it's about 800 feet), or call the agent for instructions to gate access. If you walk, once you go around the gate, the main road goes straight, but you'll take an immediate right onto a somewhat grown-up woods road. If you decided to drive, you'll need a side-by-side or a pickup that is used to being off-road. Call the agent, Tom Brickman, 205-936-2160 for more information.