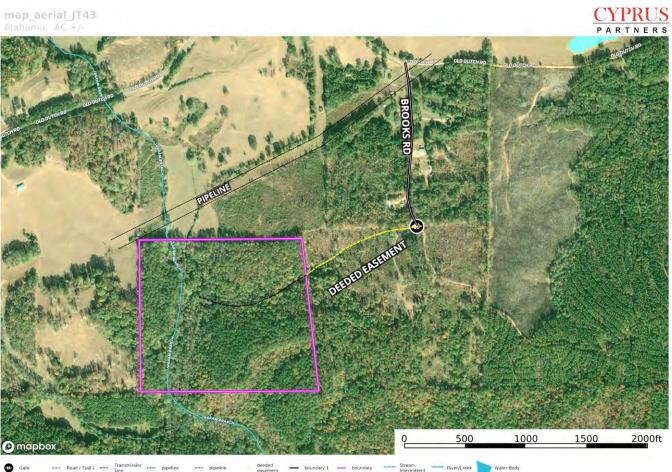

## Aerial Photo

Tra Stream River/Creek

id.

# Land For Sale <u>43 acres</u> \$124,700

**Exclusive Agent For Owner** 

PARTNFR

- Located in north-central Tallapoosa County, Alabama near New Site.
- The property is about 30 minutes from Alexander City at U S Hwy 280, and about 55 minutes from Auburn.
- This is a beautiful piece of land! It is best suited for hunting, outdoor recreation and timber growing. It is not suitable for building on due to lack of utilities.
- The property has no access to public water (the nearest water is 3,600 feet away on Old Dutch Road, and can't be brought down Brooks Rd due to pipe line restrictions). Power is about 1,000 feet away near the end of Brooks Rd.
- Access to the property is on a 30-foot wide deeded easement that runs on an existing woods road from the end of Brooks Rd about 800 feet to the east line of the property.
- The property has substantial timber value with beautiful mature stands of hill hardwood, creek hardwood, and big, mature pine stands on several ridges.
- Ingram Branch, a blue-line creek, crosses the property for about ¼ mile (see the video).
- The gate at the end of Brooks Rd is locked. You can walk from there, or, you can contact the listing agent, Tom Brickman, 205-936-2160, to arrange to get the gate open, to schedule a showing by the agent, or to get more info.