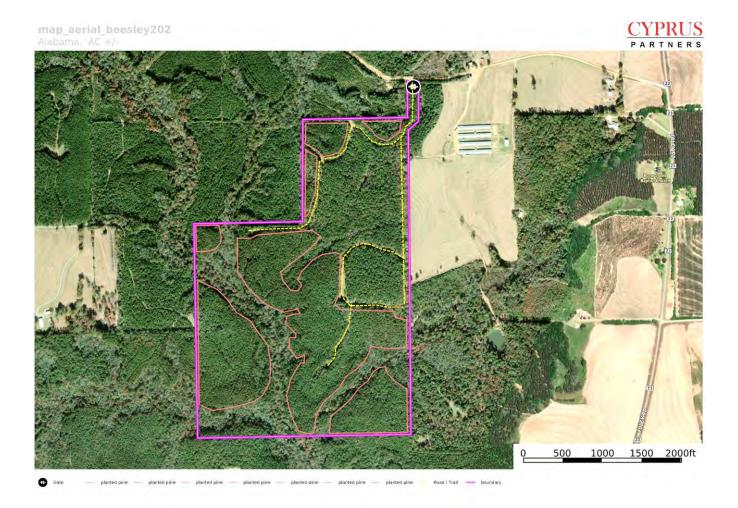

# Land For Sale 202 acres \$646,400

- Located in north Covington County, Alabama, about 21.5 miles from I-65 at Georgiana. It is about 70 minutes from Montgomery and about 16 minutes from Andalusia
- The property fronts on Perrette Rd, a dirt, county-maintained road
- This is an excellent hunting property because of the creek hardwood (Buck Creek crosses the property for about ½ mile) and the mix of natural and planted timber
- The property has about 105 acres of planted loblolly pine about 30 years of age, 40 acres of bottomland hardwood, and about 57 acres of natural timber, primarily composed of volunteer longleaf pine
- The property has timber income potential from thinning the planted pine stands. This should be done immediately to address scattered pine beetle outbreaks. On the aerial photo, the planted pine stands shown in red outline are based on a 1997 Google Earth image that shows planted pines in rows. Evidence on the ground today of row structure may not be present.
- There is public water and power about 800 feet east of the entrance on Perrette Rd on the adjoining property that has a residence and commercial chicken houses.
- The entrance on Perrette Rd has a locked gate. You can walk the property from here, or call the
  agent to arrange access through the gate, or to set an appointment to tour the property. If you
  want to walk the property, we suggest you print out and take the brochure from the web site with
  you as a guide since it has maps and aerial photos showing existing roads and property
  boundaries.
- Please contact the listing agent, Mark Bailey, 334-312-4258, to schedule a visit to the property or to get more info

### Aerial Photo (planted pine stands outlined in red)

Tom Brickman

www.cypruspartners.com