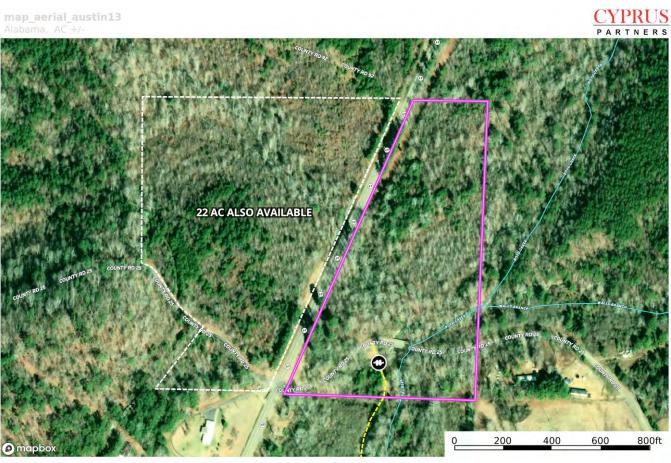

Location Map

Tom Brickman P: 205-936-2160

www.cypruspartners.com

Topographic & FEMA Map Areas shaded blue are FEMA flood zone (20-foot contour interval)

Tom Brickman P: 205-936-2160

www.cypruspartners.com

The information contained herein was obtained from sources deemed to be reliable. Land id " Services makes no warranties or guarantees as to the completeness or accuracy thereof. Aerial Photo

🚺 Cabin 🐢 Gate also available 🛁 Road / Trail — boundary ----- Stream, Intermittent — River/Creek 📄 Water Body

Tom Brickman P: 205-936-2160 www.c id. His lots

This information is additional formation was additional front powers information for the rollable Land of Services managements warrandow or guarantices at to the completioness or adjustacy thermal