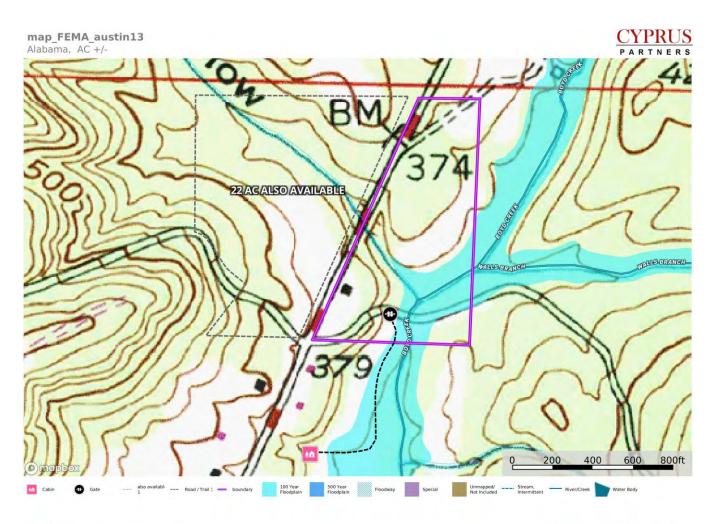

Location Map

Tom Brickman P: 205-936-2160

www.cypruspartners.com

Topographic & FEMA Map Areas shaded blue are FEMA flood zone (20-foot contour interval)

Tom Brickman P: 205-936-2160

www.cypruspartners.com

The information contained herein was obtained from sources deemed to be reliable. Land id " Services makes no warranties or guarantees as to the completeness or accuracy thereof. Aerial Photo

🚺 Cabin 🐢 Gate also available 🛁 Road / Trail — boundary ----- Stream, Intermittent — River/Creek 📄 Water Body

Tom Brickman P: 205-936-2160 www.c id. His lots

This information is additional formation was additional front powers information for the rollable Land of Services managements warrandow or guarantices at to the completioness or adjustacy thermal