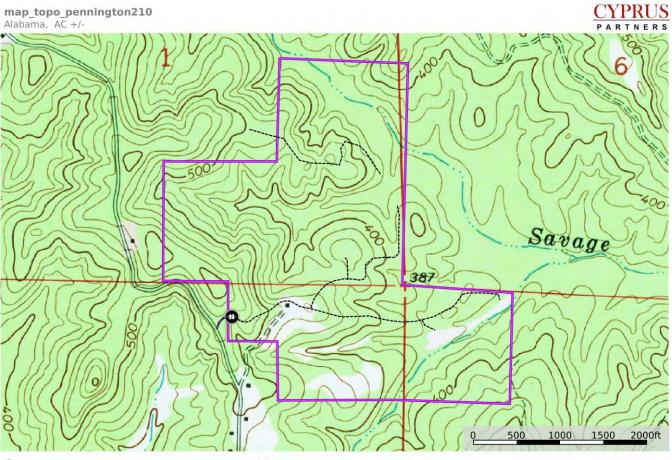

# Land For Sale <u>210 acres</u> \$462,000

- Located in Fayette County, Alabama, about 6 miles south of the town of Fayette and about 45 minutes north of Tuscaloosa, Alabama. It is about 1hour & 20 minutes from Birmingham to the property (via I-22).
- A forested property suitable for a rural home site, timber investment, hunting, & outdoor recreation
- This property has significant timber value. Based on increment boring, the timber is an estimated 30-year-old stand of planted loblolly pine that appears to have been 3<sup>rd</sup> row-thinned about 10 years ago (call for a copy of the recent timber inventory). Another thin is due and would yield significant income.
- The property touches paved Co Rd 100 and also has a deeded access.
- Water and power available from the county road
- Savage Creek crosses the property for about ¼ mile, and there is a smaller unnamed creek that also crosses the property for about ¼ mile
- This is a good hunting property. There are 6 or 8 wildlife food plots scattered across the property

# Topographic Map

0 --- Road / Trail 2 --- deeded ROW --- boundary life Gate

Tom Brickman P: 205-936-2160

www.cypruspartners.com

The information contained herein was obtained from sources deemed to be reliable. Lind id "Services makes no warranties or guarantees as to the completeness or accuracy thereof.