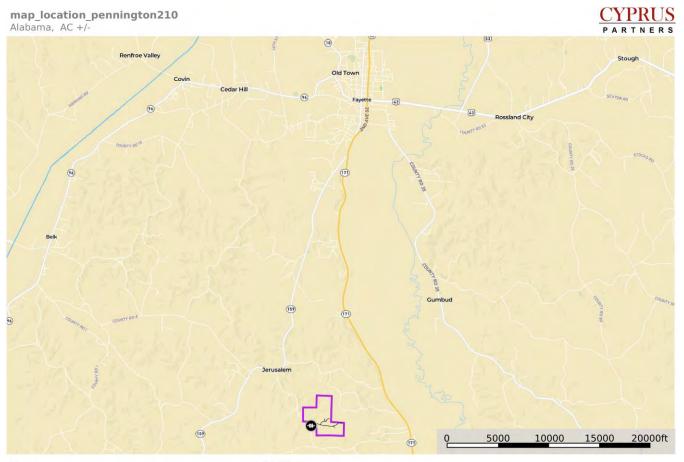

# Land For Sale <u>210 acres</u> \$462,000

- Located in Fayette County, Alabama, about 6 miles south of the town of Fayette and about 45 minutes north of Tuscaloosa, Alabama. It is about 1hour & 20 minutes from Birmingham to the property (via I-22).
- A forested property suitable for a rural home site, timber investment, hunting, & outdoor recreation
- This property has significant timber value. Based on increment boring, the timber is an estimated 30-year-old stand of planted loblolly pine that appears to have been 3<sup>rd</sup> row-thinned about 10 years ago (call for a copy of the recent timber inventory). Another thin is due and would yield significant income.
- The property touches paved Co Rd 100 and also has a deeded access.
- Water and power available from the county road
- Savage Creek crosses the property for about ¼ mile, and there is a smaller unnamed creek that also crosses the property for about ¼ mile
- This is a good hunting property. There are 6 or 8 wildlife food plots scattered across the property

#### From Tuscaloosa: I-20/59 Exit 71 (at I-359: 45 minutes to the property)

From Exit 71 head north on I-359 for 4.9 miles (through downtown Tuscaloosa and over the Warrior River) to U S Hwy 82. Take a left and go 1.0 miles to U S Hwy 43. Take a right and go 2.1 miles to Alabama Hwy 171. Take a left and go 25.4 miles to Fayette County Rd # 100 (be careful not to take Co Rd 12 which is right there also). Take a left and go north on Co Rd 100 for 5.1 miles (look for mail box # 1323 on the right). At this point the deeded right of way starts on the right (east side of the road). Look for the Cyprus Partners sign on a power pole. Take a right on a paved drive and then take an almost immediate right onto a woods road. Go about 100 feet to a locked gate. This gate is on the property line. From here you will need access arrangements from the listing agent. The road conditions will require a 4-wheel drive vehicle of some sort, or if the ground is wet, we suggest it be walked. Print out the brochure from the web site and take it with you. Call the agent, Tom Brickman, at 205-936-2160, for arrangements.

# Location Map

🕼 Gate ---- Road / Trail 2 ---- Road / Trail 2 ---- Road / Trail 4 ---- Road / Trail 1 ---- 1 deeded ROW ----- boundary like

Tom Brickman P: 205-936-2160

P: 205-936-2160 www.cypruspartners.com