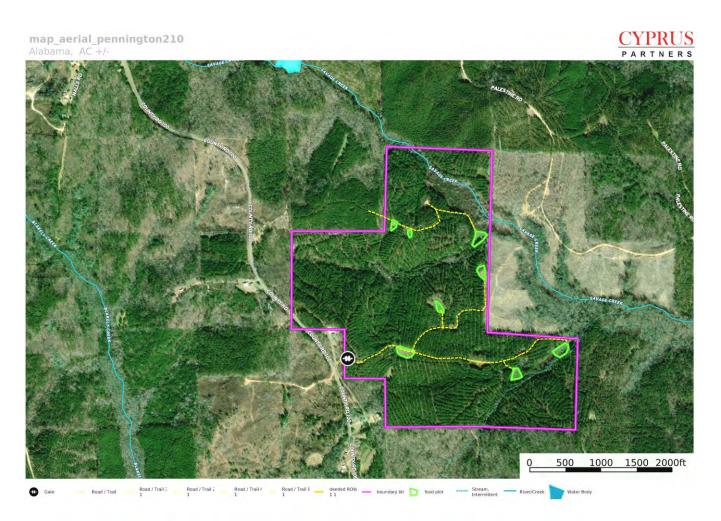

# Land For Sale <u>210 acres</u> \$462,000

- Located in Fayette County, Alabama, about 6 miles south of the town of Fayette and about 45 minutes north of Tuscaloosa, Alabama. It is about 1hour & 20 minutes from Birmingham to the property (via I-22).
- A forested property suitable for a rural home site, timber investment, hunting, & outdoor recreation
- This property has significant timber value. Based on increment boring, the timber is an estimated 30-year-old stand of planted loblolly pine that appears to have been 3<sup>rd</sup> row-thinned about 10 years ago (call for a copy of the recent timber inventory). Another thin is due and would yield significant income.
- The property touches paved Co Rd 100 and also has a deeded access.
- Water and power available from the county road
- Savage Creek crosses the property for about ¼ mile, and there is a smaller unnamed creek that also crosses the property for about ¼ mile
- This is a good hunting property. There are 6 or 8 wildlife food plots scattered across the property

Aerial Photo

Tom Brickman P: 205-936-2160 www.cypruspartners.com The information contained herein was obtained from marces deamen to be reliable and all "Serves males to wartarbase or guarantices as to the consolerances or acoutacy hierent.