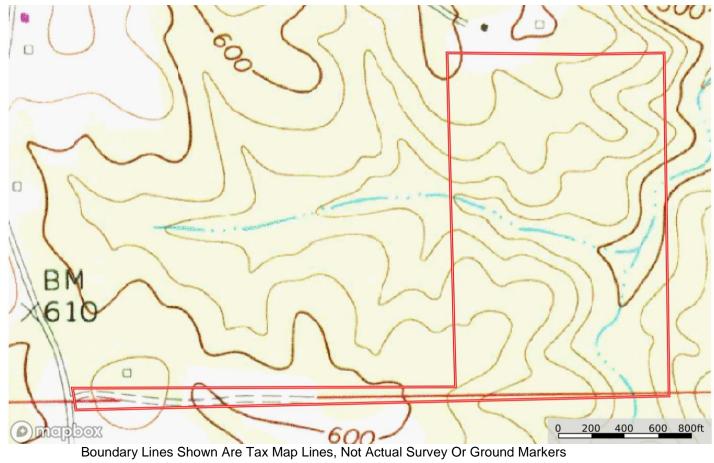

# Topographic Map

# Land For Sale 63+- acres \$265,000

- Outstanding opportunity to own beautiful forested land in southeast Chilton County.
- CONVENIENT: About 3 miles east of I-65 Exit 205, between Verbena and Clanton; Peach Park Exit. About 35 minutes north of Montgomery and less than an hour to Birmingham.
- HOMESITE: Build on a level hill top in the forest overlooking two streams with rocky waterfalls –
  or bring an RV for camping.
- A deeded driveway, 60' wide by 2300' long (3.18 surveyed acres), leads to the 60+- acre main property.
- Water & power are available at the county road.
- WATER: Two scenic, rocky streams meander thru the land and are bordered by mountain laurel and hardwoods. A centrally located pond may be a possibility.
- RECREATION: Excellent fishing at nearby Lake Mitchell, an AL Power impoundment on the Coosa River. It is only about 6 miles to Grace or Blue Creek Marinas.
- Great habitat for White Tail Deer and Turkey. Land has been leased for HUNTING for 10+ years. Keep this annual income or the lease can be easily cancelled.
- Trails meander throughout for ATV use or hiking. Small grassy food plots attract wildlife.
- TIMBER: About 50 acres of planted longleaf pine, age 30+, along with 10+- acres with a variety of hardwoods. The pines were thinned about 10 years ago.