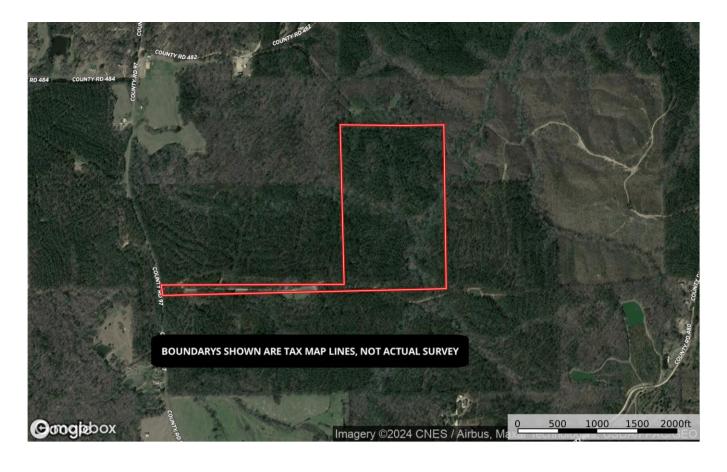

## Aerial Photo

# Land For Sale 63+- acres \$265,000

- Outstanding opportunity to own beautiful forested land in southeast Chilton County.
- CONVENIENT: About 3 miles east of I-65 Exit 205, between Verbena and Clanton; Peach Park Exit. About 35 minutes north of Montgomery and less than an hour to Birmingham.
- HOMESITE: Build on a level hill top in the forest overlooking two streams with rocky waterfalls –
  or bring an RV for camping.
- A deeded driveway, 60' wide by 2300' long (3.18 surveyed acres), leads to the 60+- acre main property.
- Water & power are available at the county road.
- WATER: Two scenic, rocky streams meander thru the land and are bordered by mountain laurel and hardwoods. A centrally located pond may be a possibility.
- RECREATION: Excellent fishing at nearby Lake Mitchell, an AL Power impoundment on the Coosa River. It is only about 6 miles to Grace or Blue Creek Marinas.
- Great habitat for White Tail Deer and Turkey. Land has been leased for HUNTING for 10+ years. Keep this annual income or the lease can be easily cancelled.
- Trails meander throughout for ATV use or hiking. Small grassy food plots attract wildlife.
- TIMBER: About 50 acres of planted longleaf pine, age 30+, along with 10+- acres with a variety of hardwoods. The pines were thinned about 10 years ago.

#### From I-65 Exit 205 between Clanton and Verbena – (6 minutes to the property)

From Exit 205, take Hwy 31 (7th St S) east for 0.2 miles. Take a left just before Peach Park on Bradberry Lane (Co Rd 490) and go 1.0 mile. Take a right on Co Rd 480 and go 1.3 miles. Take a left on Co Rd 97 and in 0.5 miles turn right at the white gate. Look for the blue flags & the Cyprus Partners sign. The property has a 60' by 2300' deeded driveway (3.18 surveyed acres) leading to the main 60+- acres of land where another Cyprus Partners sign is located. Call the agent, Lisa Love, 334-321-1865, to arrange a tour or for more info. 32.808950, -86.543423