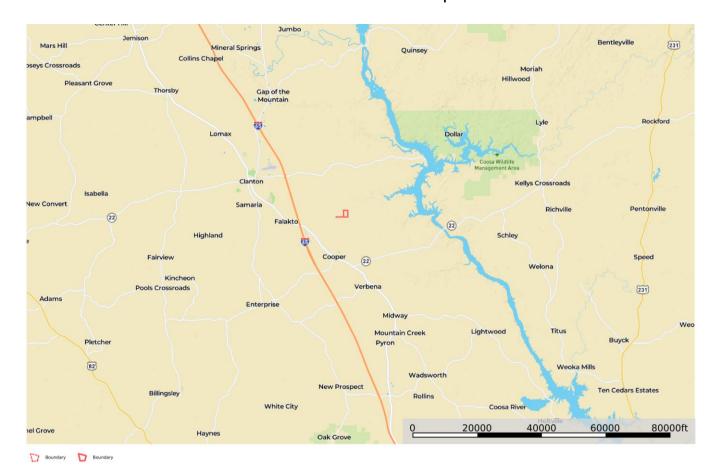

# Location Map

# Land For Sale 63+- acres \$265,000

- Outstanding opportunity to own beautiful forested land in southeast Chilton County.
- CONVENIENT: About 3 miles east of I-65 Exit 205, between Verbena and Clanton; Peach Park Exit. About 35 minutes north of Montgomery and less than an hour to Birmingham.
- HOMESITE: Build on a level hill top in the forest overlooking two streams with rocky waterfalls –
  or bring an RV for camping.
- A deeded driveway, 60' wide by 2300' long (3.18 surveyed acres), leads to the 60+- acre main property.
- Water & power are available at the county road.
- WATER: Two scenic, rocky streams meander thru the land and are bordered by mountain laurel and hardwoods. A centrally located pond may be a possibility.
- RECREATION: Excellent fishing at nearby Lake Mitchell, an AL Power impoundment on the Coosa River. It is only about 6 miles to Grace or Blue Creek Marinas.
- Great habitat for White Tail Deer and Turkey. Land has been leased for HUNTING for 10+ years. Keep this annual income or the lease can be easily cancelled.
- Trails meander throughout for ATV use or hiking. Small grassy food plots attract wildlife.
- TIMBER: About 50 acres of planted longleaf pine, age 30+, along with 10+- acres with a variety of hardwoods. The pines were thinned about 10 years ago.

#### From I-65 Exit 205 between Clanton and Verbena – (6 minutes to the property)

From Exit 205, take Hwy 31 (7th St S) east for 0.2 miles. Take a left just before Peach Park on Bradberry Lane (Co Rd 490) and go 1.0 mile. Take a right on Co Rd 480 and go 1.3 miles. Take a left on Co Rd 97 and in 0.5 miles turn right at the white gate. Look for the blue flags & the Cyprus Partners sign. The property has a 60' by 2300' deeded driveway (3.18 surveyed acres) leading to the main 60+- acres of land where another Cyprus Partners sign is located. Call the agent, Lisa Love, 334-321-1865, to arrange a tour or for more info. 32.808950, -86.543423