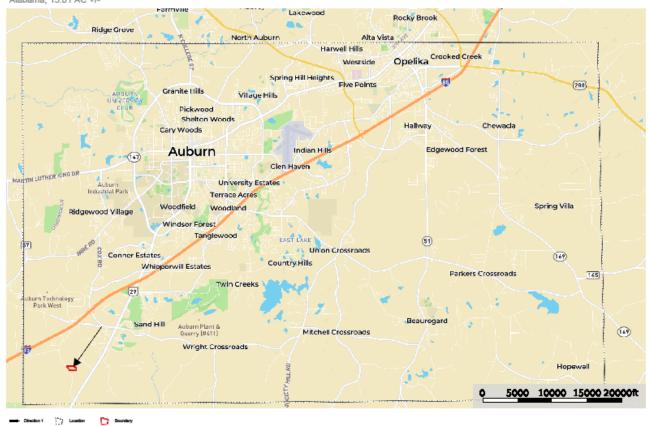

## **Driving Instructions**

From I-85 Exit 50 at Auburn – (2 miles to the property)

From Exit 50, Auburn Technology Parkway/Cox Road, take Cox Road south for less than 0.5 miles. Take a right on Beehive Road/Lee Road 10 for less than half a mile. Take a left on Rolling Ridge Road/ Lee Road 191 and the property is about 1.5 miles on the left. 32.52466 N, -85.53889 W You are welcome take a look on your own (download the brochure from the web site to print out the maps and take with you), but please call the agent, Lisa Love, 334-321-1865, first.

# Location Map

#530 Location Lee County, AL Alabama, 13.01 AC +/-

Mellaa Love

The information contained herein was obtained from source deemed to be reliable.

Land id \*\* Services makes no warranties or guarantees as