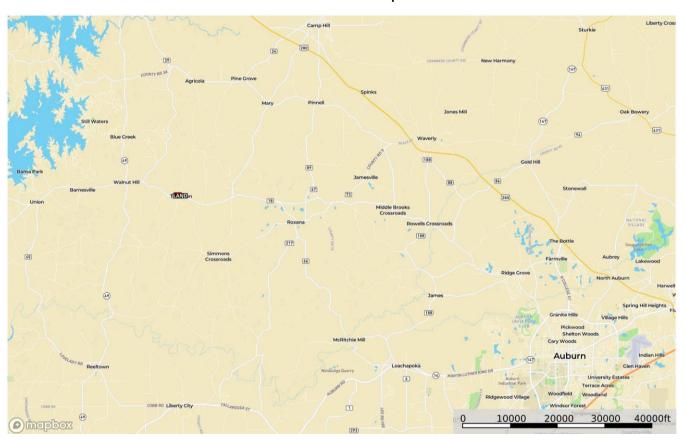

## **Location Map**

## Land For Sale <u>15.5+- acres</u> \$139,500

- Homesites near Lake Martin: Enjoy the whole acreage or divide out lots to sell.
- 4 miles to Lake Martin's Blue Creek AND just 4 miles to Lee County line.
- Locate a home conveniently fronting AL Highway 50 (740'+ frontage) or on quiet North Thornton Road (340'+frontage).
- 12 miles to Auburn City limits; 20 miles to AU stadium.
- Trees were recently cut, leaving scattered hardwoods. Land is ready for a fresh start: clearing or another forest
- Excellent fishing/boating/recreation at nearby Lake Martin. It is only about 5 minutes to Blue Creek Marina, Niffers, and Oskars Grill.
- Water & power available.
- Tallapoosa County Schools.
- Land to be sold in one block.