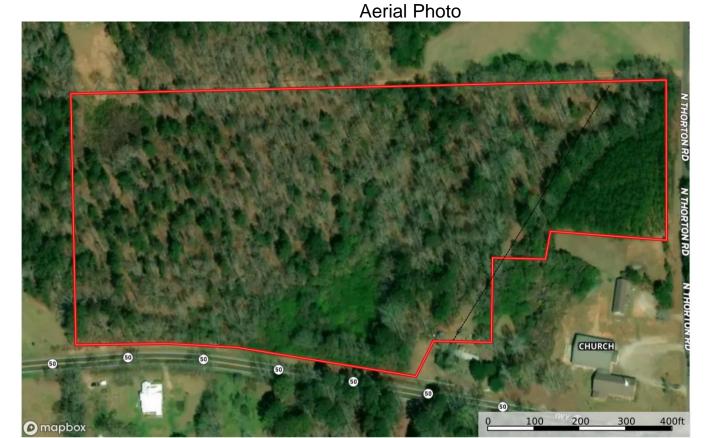

## Land For Sale <u>15.5+- acres</u> \$139,500

- Homesites near Lake Martin: Enjoy the whole acreage or divide out lots to sell.
- 4 miles to Lake Martin's Blue Creek AND just 4 miles to Lee County line.
- Locate a home conveniently fronting AL Highway 50 (740'+ frontage) or on quiet North Thornton Road (340'+frontage).
- 12 miles to Auburn City limits; 20 miles to AU stadium.
- Trees were recently cut, leaving scattered hardwoods. Land is ready for a fresh start: clearing or another forest
- Excellent fishing/boating/recreation at nearby Lake Martin. It is only about 5 minutes to Blue Creek Marina, Niffers, and Oskars Grill.
- Water & power available.
- Tallapoosa County Schools.
- Land to be sold in one block.

#### From US 280 at Camp Hill (10 Minutes to the property)

From US 280 at Camp Hill, AL, turn right onto AL Hwy 50. Travel 9 miles to the intersection of North Thornton Road with AL Hway 50. The Property is on the right, starting past New Adka Church and a mobile home. 32.702555, -85.751771

The Property also fronts North Thornton Road between the church and the Water Tower Road. 32.703602, -85.748166.

#### From I-85 Exit 58 at Opelika/Tiger Town (30 minutes to the property)

From Exit 58, Take US 280 North for 14.3 miles. In Waverly, turn left on Seals Street and travel 2.5 miles. Continue onto Lee Co Rd 73 for 1.4 miles, whre Lee Co Rd 72 (Farmville Road) merges from the left. Travel 2.3 miles and bear right onto Girl's Ranch Road. Travel 1.9 miles, then turn left onto AL Hway 50. The Property is 1.9 miles on the right, starting past New Adka Church and a mobile home. 32.702555, -85.751771