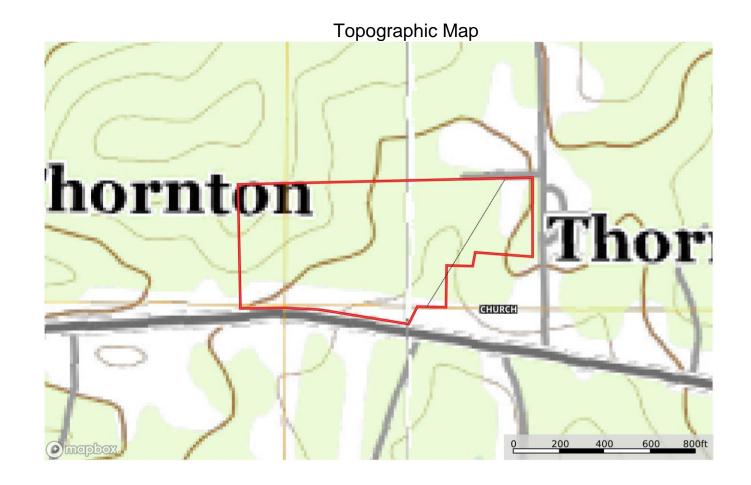

## Land For Sale <u>15.5+- acres</u> \$139,500

- Homesites near Lake Martin: Enjoy the whole acreage or divide out lots to sell.
- 4 miles to Lake Martin's Blue Creek AND just 4 miles to Lee County line.
- Locate a home conveniently fronting AL Highway 50 (740'+ frontage) or on quiet North Thornton Road (340'+frontage).
- 12 miles to Auburn City limits; 20 miles to AU stadium.
- Trees were recently cut, leaving scattered hardwoods. Land is ready for a fresh start: clearing or another forest
- Excellent fishing/boating/recreation at nearby Lake Martin. It is only about 5 minutes to Blue Creek Marina, Niffers, and Oskars Grill.
- Water & power available.
- Tallapoosa County Schools.
- Land to be sold in one block.

#### From US 280 at Camp Hill (10 Minutes to the property)

From US 280 at Camp Hill, AL, turn right onto AL Hwy 50. Travel 9 miles to the intersection of North Thornton Road with AL Hway 50. The Property is on the right, starting past New Adka Church and a mobile home. 32.702555, -85.751771

The Property also fronts North Thornton Road between the church and the Water Tower Road. 32.703602, -85.748166.

#### From I-85 Exit 58 at Opelika/Tiger Town (30 minutes to the property)

From Exit 58, Take US 280 North for 14.3 miles. In Waverly, turn left on Seals Street and travel 2.5 miles. Continue onto Lee Co Rd 73 for 1.4 miles, whre Lee Co Rd 72 (Farmville Road) merges from the left. Travel 2.3 miles and bear right onto Girl's Ranch Road. Travel 1.9 miles, then turn left onto AL Hway 50. The Property is 1.9 miles on the right, starting past New Adka Church and a mobile home. 32.702555, -85.751771