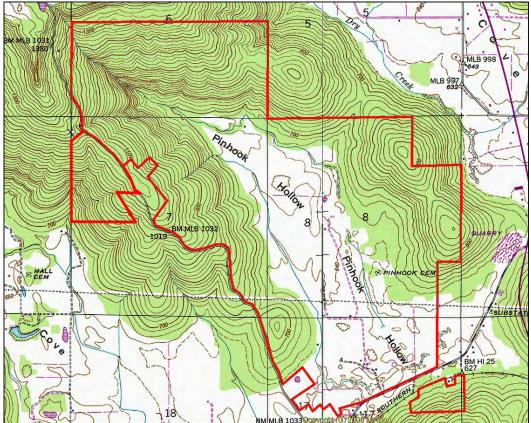

## SEE PHOTOS BELOW! www.cypruspartners.com

Reference # 300

More info at 205-533-1513

Land For Sale <u>1,519 acres +/-</u> \$3,417,750

P O Box 590045 Homewood, AL 35259

- Located in northeast Alabama in Jackson County, 38 minutes east of Huntsville and about 4 miles west of Scottsboro
- Paved road frontage, city water, power and telephone service
- Nice mix of pasture and mountain timber. 441 level acres in pasture & building sites
- Beautiful 2,760 sf home (5 BR, 3-1/2 BH), 1,225 sf guest house (3 BR 2 BH), hunters cabin, 3 metal buildings + 3 barns
- Cattle and hunting leases can be assumed, 4 ac pond, spring & intermittent creek
- A very unique property because the entire valley and surrounding mountain included in the sale
- Shown by appointment only