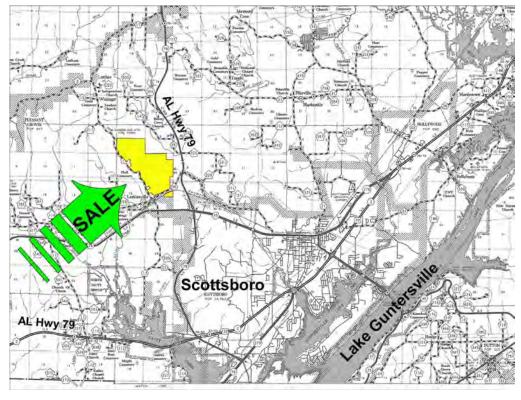

1519 Acres - Jackson County Beth M. Young bet Spence Maynor spen

beth@cypruspartners.com spence@cypruspartners.com \$3,417,750.00

205-533-1513 205-500-0437

## Jackson Co., AL

## SEE PHOTOS BELOW! www.cypruspartners.com

Reference # 300

More info at 205-533-1513

Land For Sale <u>1,519 acres +/-</u> \$3,417,750

P O Box 590045 Homewood, AL 35259

- Located in northeast Alabama in Jackson County, 38 minutes east of Huntsville and about 4 miles west of Scottsboro
- Paved road frontage, city water, power and telephone service
- Nice mix of pasture and mountain timber. 441 level acres in pasture & building sites
- Beautiful 2,760 sf home (5 BR, 3-1/2 BH), 1,225 sf guest house (3 BR 2 BH), hunters cabin, 3 metal buildings + 3 barns
- Cattle and hunting leases can be assumed, 4 ac pond, spring & intermittent creek
- A very unique property because the entire valley and surrounding mountain included in the sale
- Shown by appointment only

All distances and acres are estimates and should be independently verified

Directions from intersection of I-565 and U S Hwy 431 in Huntsville (it is 38 min. to the property) From the intersection of I-565 and U S Hwy 431 go east on I-565 for 3.0 miles to Exit 21 (intersection with U S Hwy 72) and continue east on Hwy 72 for 20.3 miles (total of 23.3 miles to your first turn). Take a left on AL Hwy 35 (Willow Street) and go 12.0 miles. Take a left on Co Rd 17 and go 0.5 miles. Take a right on Co Rd 30 (Larkinsville Rd) and go 0.4 miles to the property entrance on the left. The property is shown by appointment only. You can reach the agent, Beth Young, at 205-533-1513. The entrance is located at Lat: 34° 41' 42.25" N. Lon: 86° 07' 11.00" W.